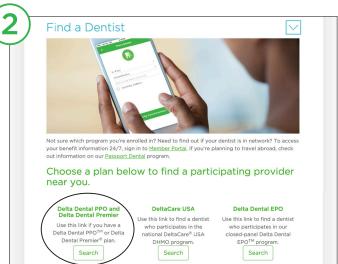

ipating Dentist

Your Delta Dental plan allows you to visit any dentist you like. However, there are advantages to choosing a dentist who belongs to one of Delta Dental's two dentist networks—Delta Dental PPO™ and Delta Dental Premier®. You'll likely save the most money and receive the highest levels of coverage when you visit a Delta Dental PPO dentist. If you visit a dentist who does not participate in Delta Dental PPO, you can still save money if that dentist participates in Delta Dental Premier.

To find a participating dentist in your area, follow the simple steps below.

#### » Step 1

Visit www.deltadentaloh.com.
Click one of the Find a Dentist links.

You may also go directly to www.deltadentaloh.com/findadentist.



### » Step 2

Select Delta Dental PPO and Delta Dental Premier.



#### » Step 3

The **Specialty** menu defaults to any dentist. If you want to search for a specific specialty, select the specialty from the drop-down menu. Then, select the **Your plan** menu and choose the appropriate network option for you.

- Delta Dental PPO—all providers who participate in Delta Dental PPO.
- Delta Dental Premier—all providers who participate in Delta Dental Premier.
- Delta Dental PPO plus Premier—all providers who participate in both Delta Dental PPO and Delta Dental Premier.



The search will display results that fit your criteria, and whether or not those providers also participate in other networks.

Next, select **Yes** to search by current location or **No** to search by address or ZIP code. *Choosing "Yes"* may require you to change a location setting or y