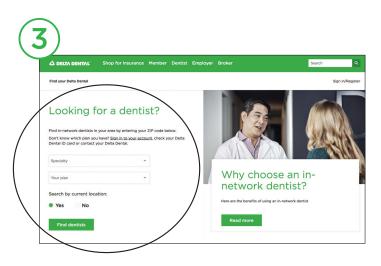

#### » Step 3

The **Specialty** menu defaults to any dentist. If you want to search for a specific specialty, select the specialty from the drop-down menu. Then, select the **Your plan** menu and choose the appropriate network option for you.

- Delta Dental PPO—all providers who participate in Delta Dental PPO.
- Delta Dental Premier—all providers who participate in Delta Dental Premier.
- Delta Dental PPO plus Premier—all providers who participate in both Delta Dental PPO and Delta Dental Premier.

The search will display results that fit your criteria, and whether or not those providers also participate in other networks.

Next, select **Yes** to search by current location or **No** to search by address or ZIP code. *Choosing "Yes"* may require you to change a location setting or you may need to go back and select "No" and manually enter your physical address if you receive an error message.

Select Find dentists to begin search.