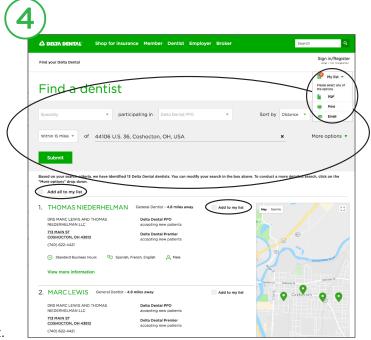

#### » Step 4

Your results will be displayed. You can change your original search criteria for specialty, network, and address at the top of the page or sort your results by distance and number of results. By selecting More options you will see additional search criteria such as extended hours, accepting new patients, languages spoken and gender. You can also search for a specific dentist by name or office name. Once you have selected all of your search criteria, select the green Submit box to get your search results.

In addition to viewing your search results online, you can print or email your results, or view your results as a PDF under My list. To add dentists to your list, select the Add to my list or Add all to my list checkboxes.

Once you have added results to your list, select the down arrow to save as a PDF, print or email your list.